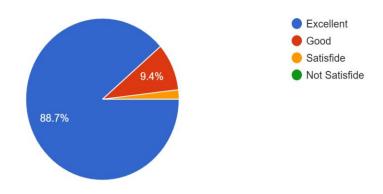

106 responses

प्राध्यापकाविषयी आपले सर्वसाधारण मत Overall opinion about a teacher 106 responses