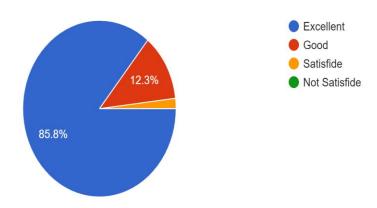

# S. S. P. Mandal's CHANDMAL TARACHAND BORA COLLEGE, SHIRUR

FEEDBACK OF STUDENTS ABOUT TEACHERS (ARTS & COMMERCE FACULTY)

Graphical Representation (A.Y.2022-23)

#### Select Your Class

106 responses



#### Select Your Branch



### प्राध्यापक शिकवत असलेल्या विषयाचे नाव

106 responses



#### प्राध्यापकाचे ज्ञान Teacher's knowledge about the subject

106 responses



#### प्राध्यापकाचे संभाषण कौशल्य Teacher's communication skills



## प्राध्यापकाची नियमितता Teachers regularity

106 responses



## विषयाबाबत आवड निर्माण करणे Generation of interest about the subject 106 responses



प्राध्यापक अभ्यासक्रमाशी दैनंदिन जीवनाशी सांगड घालतात Teacher co-relate the subject with day today life experiences.



प्राध्यापक आपल्या विषयाची अंतर्विद्याशाखीय अभ्यासक्रमाशी सांगड घालतात Teacher co-relate the subject with interdisciplinary curriculum.

106 responses



मार्गदर्शन/ मूल्यमापनासाठी प्राध्यापक महाविद्यालयात सहज उपलब्ध असतात Availability of teacher in college campus for guidance and evaluation

106 responses



प्राध्यापक मूल्यमापनासाठी पुरेसा अवधी देतात Teacher gives sufficient time for evaluation.



विषयाबाबत प्राध्यापक अद्ययावत/ नाविन्यपूर्ण माहिती देतात Teacher provides updated / new information about subject

106 responses



प्राध्यापकाविषयी आपले सर्वसाधारण मत Overall opinion about a teacher 106 responses



#### इतर सूचना Other suggestion