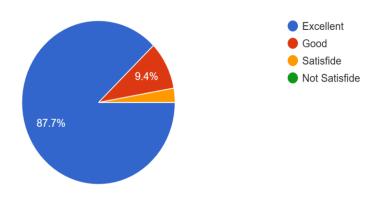

## विषयाबाबत आवड निर्माण करणे Generation of interest about the subject 106 responses

प्राध्यापक अभ्यासक्रमाशी दैनंदिन जीवनाशी सांगड घालतात Teacher co-relate the subject with day today life experiences.