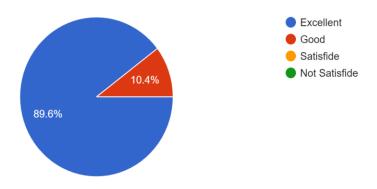

# S. S. P. Mandal's CHANDMAL TARACHAND BORA COLLEGE, SHIRUR

FEEDBACK OF STUDENTS ABOUT TEACHERS (ARTS & COMMERCE FACULTY)

Graphical Representation (A.Y.2022-23)

#### Select Your Class

106 responses



#### Select Your Branch



### प्राध्यापक शिकवत असलेल्या विषयाचे नाव

106 responses



#### प्राध्यापकाचे ज्ञान Teacher's knowledge about the subject

106 responses



#### प्राध्यापकाचे संभाषण कौशल्य Teacher's communication skills



## प्राध्यापकाची नियमितता Teachers regularity

106 responses



## विषयाबाबत आवड निर्माण करणे Generation of interest about the subject 106 responses



प्राध्यापक अभ्यासक्रमाशी दैनंदिन जीवनाशी सांगड घालतात Teacher co-relate the subject with day today life experiences.



प्राध्यापक आपल्या विषयाची अंतर्विद्याशाखीय अभ्यासक्रमाशी सांगड घालतात Teacher co-relate the subject with interdisciplinary curriculum.

106 responses



मार्गदर्शन/ मूल्यमापनासाठी प्राध्यापक महाविद्यालयात सहज उपलब्ध असतात Availability of teacher in college campus for guidance and evaluation

106 responses



प्राध्यापक मूल्यमापनासाठी पुरेसा अवधी देतात Teacher gives sufficient time for evaluation.



विषयाबाबत प्राध्यापक अद्ययावत/ नाविन्यपूर्ण माहिती देतात Teacher provides updated / new information about subject

106 resp