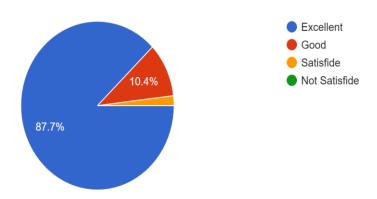

## विषयाबाबत आवड निर्माण करणे Generation of interest about the subject 106 responses

प्राध्यापक अभ्यासक्रमाशी दैनंदिन जीवनाशी सांगड घालतात Teacher co-relate the subject with day today life experiences.