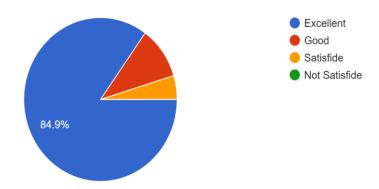

106 responses

प्राध्यापक मूल्यमापनासाठी पुरेसा अवधी देतात Teacher gives sufficient time for evaluation.

विषयाबाबत प्राध्यापक अद्ययावत/ नाविन्यपूर्ण माहिती देतात Teacher provides updated / new information about subject