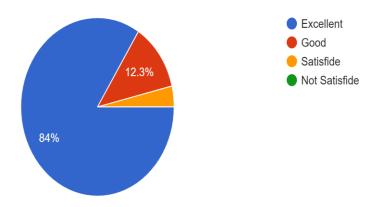

EDBACK OF STUDENTS ABOUT TEACHERS (ARTS & COMMERCE FACULTY)

Graphical Representation (A.Y.2022-23)

#### Select Your Class

106 responses



#### Select Your Branch



### प्राध्यापक शिकवत असलेल्या विषयाचे नाव

106 responses



#### प्राध्यापकाचे ज्ञान Teacher's knowledge about the subject

106 responses



#### प्राध्यापकाचे संभाषण कौशल्य Teacher's communication skills



## प्राध्यापकाची नियमितता Teachers regularity

106 responses



## विषयाबाबत आवड निर्माण करणे Generation of interest about the subject 106 responses



प्राध्यापक अभ्यासक्रमाशी दैनंदिन जीवनाशी सांगड घालतात Teacher co-relate the subject with day today life experiences.



प्राध्यापक आपल्या विषयाची अंतर्विद्याशाखीय अभ्यासक्रमाशी सांगड घालतात Teacher co-relate the subject with interdisciplinary curriculum.

106 responses



मार्गदर्शन/ मूल्यमापनासाठी प्राध्यापक महाविद्यालयात सहज उपलब्ध असतात Availability of teacher in college campus for guidance and evaluation

106 responses



प्राध्यापक मूल्यमापनासाठी पुरेसा अवधी देतात Teacher gives sufficient time for evaluation.



विषयाबाबत प्राध्यापक अद्ययावत/ नाविन्यपूर्ण माहिती देतात Teacher provides updated / new information about subject

106 responses



प्राध्यापकाविषयी आपले सर्वसाधारण मत Overall opinion about a teacher 106 responses



#### इतर सूचना Other suggestion