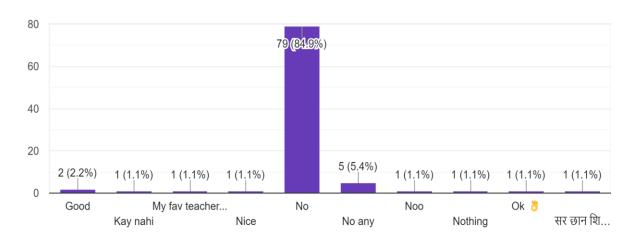

e subject 106 responses



प्राध्यापक अभ्यासक्रमाशी दैनंदिन जीवनाशी सांगड घालतात Teacher co-relate the subject with day today life experiences.



प्राध्यापक आपल्या विषयाची अंतर्विद्याशाखीय अभ्यासक्रमाशी सांगड घालतात Teacher co-relate the subject with interdisciplinary curriculum.

106 responses



मार्गदर्शन/ मूल्यमापनासाठी प्राध्यापक महाविद्यालयात सहज उपलब्ध असतात Availability of teacher in college campus for guidance and evaluation

106 responses



प्राध्यापक मूल्यमापनासाठी पुरेसा अवधी देतात Teacher gives sufficient time for evaluation.



विषयाबाबत प्राध्यापक अद्ययावत/ नाविन्यपूर्ण माहिती देतात Teacher provides updated / new information about subject

106 responses



प्राध्यापकाविषयी आपले सर्वसाधारण मत Overall opinion about a teacher 106 responses



#### इतर सूचना Other suggestion