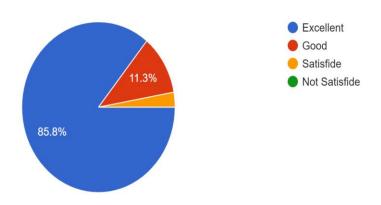

प्राध्यापक आपल्या विषयाची अंतर्विद्याशाखीय अभ्यासक्रमाशी सांगड घालतात Teacher co-relate the subject with interdisciplinary curriculum.

106 responses

मार्गदर्शन/ मूल्यमापनासाठी प्राध्यापक महाविद्यालयात सहज उपलब्ध असतात Availability of teacher in college campus for guidance and evaluation