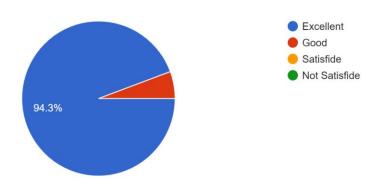

106 responses

प्राध्यापकाविषयी आपले सर्वसाधारण मत Overall opinion about a teacher 106 responses