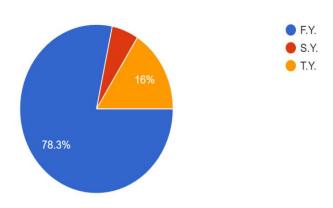

# S. S. P. Mandal's CHANDMAL TARACHAND BORA COLLEGE, SHIRUR

FEEDBACK OF STUDENTS ABOUT TEACHERS (ARTS & COMMERCE FACULTY)

Graphical Representation (A.Y.2022-23)

#### Select Your Class

106 responses



#### Select Your Branch



### प्राध्यापक शिकवत असलेल्या विषयाचे नाव

106 responses



#### प्राध्यापकाचे ज्ञान Teacher's knowledge about the subject

106 responses



#### प्राध्यापकाचे संभाषण कौशल्य Teacher's communication skills



## प्राध्यापकाची नियमितता Teachers regularity

106 responses



## विषयाबाबत आवड निर्माण करणे Generation of interest about the subject 106 responses



प्राध्यापक अभ्यासक्रमाशी दैनंदिन जीवनाशी सांगड घालतात Teacher co-relate the subject with day today life experiences.



प्राध्यापक आपल्या विषयाची अंतर्विद्याशाखीय अभ्यासक्रमाशी सांगड घालतात Teacher co-relate the subject with interdisciplinary curriculum.

106 responses



मार्गदर्शन/ मूल्यमापनासाठी प्राध्यापक महाविद्यालयात सहज उपलब्ध असतात Availability of teacher in college campus for guidance and evaluation