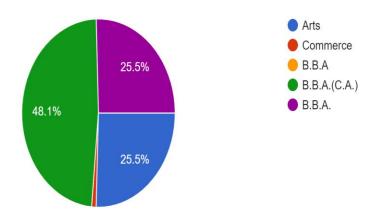

# S. S. P. Mandal's CHANDMAL TARACHAND BORA COLLEGE, SHIRUR

FEEDBACK OF STUDENTS ABOUT TEACHERS (ARTS & COMMERCE FACULTY)

Graphical Representation (A.Y.2022-23)

#### Select Your Class

106 responses



#### Select Your Branch



### प्राध्यापक शिकवत असलेल्या विषयाचे नाव

106 responses



#### प्राध्यापकाचे ज्ञान Teacher's knowledge about the subject

106 responses



#### प्राध्यापकाचे संभाषण कौशल्य Teacher's communication skills



## प्राध्यापकाची नियमितता Teachers regularity

106 responses



## विषयाबाबत आवड निर्माण करणे Generation of interest about the subject 106 responses



प्राध्यापक अभ्यासक्रमाशी दैनंदिन जीवनाशी सांगड घालतात Teacher co-relate the subject with day today life experiences.



प्राध्यापक आपल्या विषयाची अंतर्विद्याशाखीय अभ्यासक्रमाशी सांगड घालतात Teacher co-relate the subject with interdisciplinary curriculum.

106 responses



मार्गदर्शन/ मूल्यमापनासाठी प्राध्यापक महाविद्यालयात सहज उपलब्ध असतात Availability of teacher in college campus for guidance and evaluation

106 responses



प्राध्या