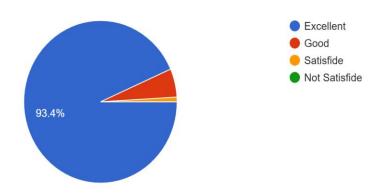

# S. S. P. Mandal's CHANDMAL TARACHAND BORA COLLEGE, SHIRUR

FEEDBACK OF STUDENTS ABOUT TEACHERS (ARTS & COMMERCE FACULTY)

Graphical Representation (A.Y.2022-23)

#### Select Your Class

106 responses



#### Select Your Branch



### प्राध्यापक शिकवत असलेल्या विषयाचे नाव

106 responses



#### प्राध्यापकाचे ज्ञान Teacher's knowledge about the subject

106 responses



#### प्राध्यापकाचे संभाषण कौशल्य Teacher's communication skills



## प्राध्यापकाची नियमितता Teachers regularity

106 responses



## विषयाबाबत आवड निर्माण करणे Generation of interest about the subject 106 responses



प्राध्यापक अभ्यासक्रमाशी दैनंदिन जीवनाशी सांगड घालतात Teacher co-relate the subject with day today life experiences.



प्राध्यापक आपल्या विषयाची अंतर्विद्याशाखीय अभ्यासक्रमाशी सांगड घालतात Teacher co-relate the subject with interdisciplinary curriculum.

106 responses



मार्गदर्शन/ मूल्यमापनासाठी प्राध्यापक महाविद्यालयात सहज उपलब्ध असतात Availability of teacher in college campus for guidance and evaluation

106 responses



प्राध्यापक मूल्यमापनासाठी पुरेसा अवधी देतात Teacher gives sufficient time for evaluation.



विषयाबाबत प्राध्यापक अद्ययावत/ नाविन्यपूर्ण माहिती देतात Teacher provides updated / new information about subject

106 responses



प्राध्यापकाविषयी आपले सर्वसाधारण मत Overall opinion abo