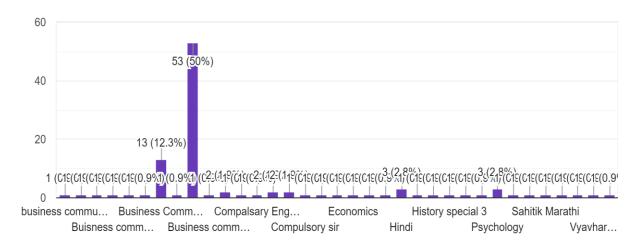

# S. S. P. Mandal's CHANDMAL TARACHAND BORA COLLEGE, SHIRUR

FEEDBACK OF STUDENTS ABOUT TEACHERS (ARTS & COMMERCE FACULTY)

Graphical Representation (A.Y.2022-23)

#### Select Your Class

106 responses



#### Select Your Branch



### प्राध्यापक शिकवत असलेल्या विषयाचे नाव

106 responses



#### प्राध्यापकाचे ज्ञान Teacher's knowledge about the subject

106 responses



#### प्राध्यापकाचे संभाषण कौशल्य Teacher's communication skills



## प्राध्यापकाची नियमितता Teachers regularity

106 responses



## विषयाबाबत आवड निर्माण करणे Generation of interest about the subject 106 responses



प्राध्यापक अभ्यासक्रमाशी दैनंदिन जीवनाशी सांगड घालतात Teacher co-relate the subject with day today life experiences.



प्राध्यापक आपल्या विषयाची अंतर्विद्याशाखीय अभ्यासक्रमाशी सांगड घालतात Teacher co-relate the subject with interdisciplinary curriculum.

106 responses



मार्गदर्शन/ मूल्यमापनासाठी प्राध्यापक महाविद्यालयात सहज उपलब्ध असतात Availability of teacher in college campus for guidance and evaluation

106 responses



प्राध्यापक मूल्यमापनासाठी पुरेसा अवधी देतात Teacher gives sufficient